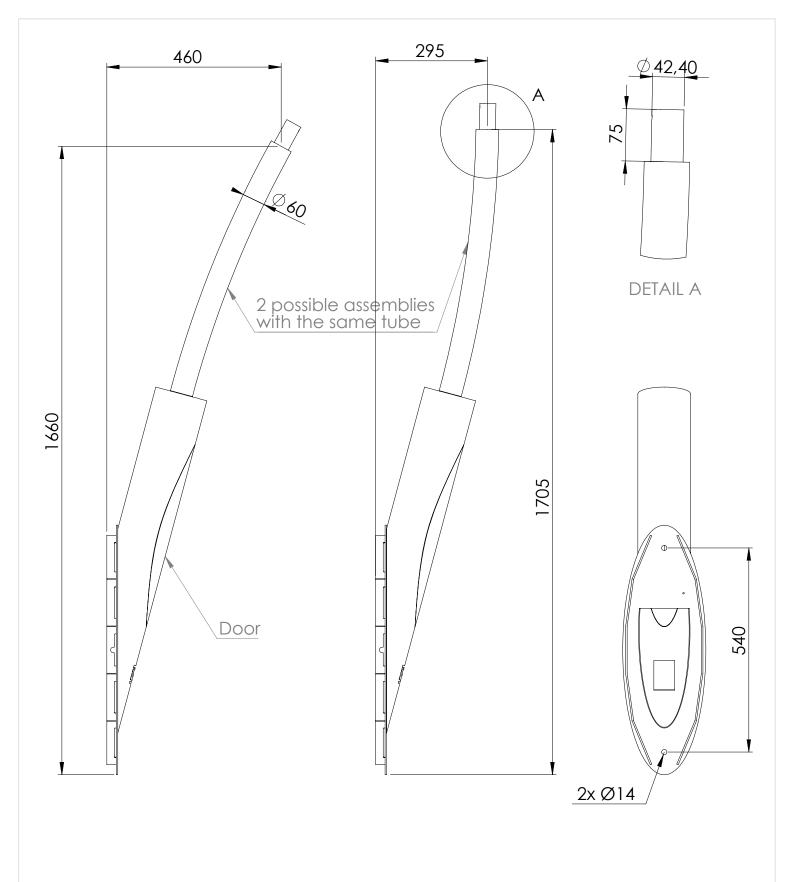

## THYLIA Wall bracket

## Schréder

Experts in lightability™

|  | Scale:1:10      | Material: Steel<br>Galvanised |
|--|-----------------|-------------------------------|
|  | Date:05-07-2021 | Weight:17,2 Kg                |

chedor SA (Note de Lusambo 67, 1190 Brussels, Belgium).