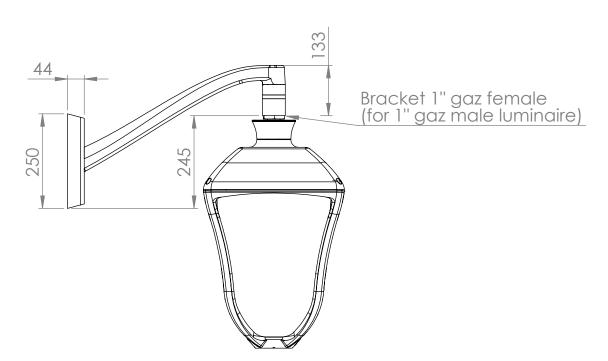

$Specifications \ and \ measurements \ are \ of \ an \ indicative \ nature \ and \ subject \ to \ change \ without \ notice$ 

## EVENS wall for suspended luminaire 1"

## Schréder

experts in lightability"

| Scale:1:20       | Material: Aluminium |  |
|------------------|---------------------|--|
| Date: 04-12-2020 | Weight:4.9Kg        |  |

Schréder SA (Rue de Lusambo 67, 1190 Brussels, Belgium).

This document, its content and all related intellectual property rights, notably on the drawings and design, are owned by and remains the property of Schréder SA. In no case, it can be used for unauthorized purposes. It can not be reproduced or communicated to third parties without Schréder's express and written

\* More information on luminaire compatibility is available in the data