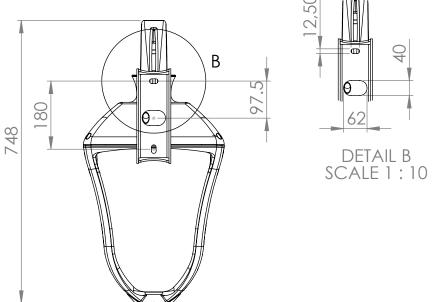

$Specifications \ and \ measurements \ are \ of \ an \ indicative \ nature \ and \ subject \ to \ change \ without \ notice$ 

## EVENS wall for suspended luminaire 1"

## Schréder

experts in lightability"

| Scale:1:20       | Material: Aluminium |  |
|------------------|---------------------|--|
| Date: 04-12-2020 | Weight:4.9Kg        |  |

Schréder SA (Rue de Lusambo 67, 1190 Brussels, Belgium).

This document, its content and all related intellectual property rights, notably on the drawings and design, are owned by and remains the property of Schréder SA. In no case, it can be used for unauthorized purposes. It can not be reproduced or communicated to third parties without Schréder's express and written

\* More information on luminaire compatibility is available in the datash