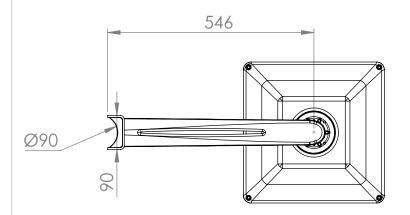

$Specifications \ and \ measurements \ are \ of \ an \ indicative \ nature \ and \ subject \ to \ change \ without \ notice$ 

## EVENS wall for suspended luminaire 1"

## Schréder

experts in lightability"

| Scale:1:20       | Material: Aluminium |  |
|------------------|---------------------|--|
| Date: 04-12-2020 | Weight:4.9Kg        |  |

Schréder SA (Rue de Lusambo 67, 1190 Brussels, Belgium).

This document, its content and all related intellectual property rights, notably on the drawings and design, are owned by and remains the property of Schréder SA. In no case, it can be used for unauthorized purposes. It can not be reproduced or communicated to third parties without Schréder's express and written

\* More information on luminaire compatibility is available in the datashee