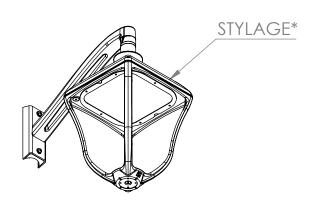

$Specifications \ and \ measurements \ are \ of \ an \ indicative \ nature \ and \ subject \ to \ change \ without \ notice$ 

## EVENS wall for suspended luminaire 1"

## Schréder

experts in lightability"

| Scale:1:20       | Material: Aluminium |  |
|------------------|---------------------|--|
| Date: 04-12-2020 | Weight:4.9Kg        |  |

Schréder SA (Rue de Lusambo 67, 1190 Brussels, Belgium).

This document, its content and all related intellectual property rights, notably on the drawings and design, are owned by and remains the property of Schréder SA. In no case, it can be used for unauthorized purposes. It can not be reproduced or communicated to third parties without Schréder's express and written

\* More information on luminaire compatibility is available in the datasheet