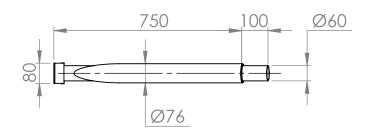

## Ito wall 750

**Schréder**Experts in lightability™

| Scale: 1:15      | Material: Steel galvanised |
|------------------|----------------------------|
| Date: 06-09-2019 | Weight:6.5Kgs              |