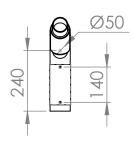

## Ito wall 750

**Schréder**Experts in lightability™

| Scale: 1:15      | Material: Steel galvanised |
|------------------|----------------------------|
| Date: 06-09-2019 | Weight:6.5Kgs              |