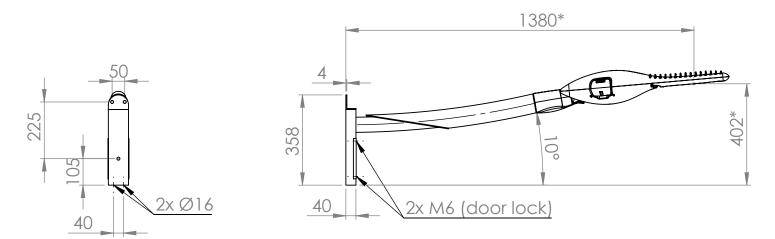

Specifications and measurements are of an indicative nature and subject to change without notice

## Ito wall 750

**Schréder**Experts in lightability™

| Scale: 1:15      | Material: Steel galvanised |
|------------------|----------------------------|
| Date: 06-09-2019 | Weight:6.5Kgs              |

Schréder SA (Rue de Lusambo 67, 1190 Brussels, Belgium).

This document, its content and all related intellectual property rights, notably on the drawings and design, are owned by and remains the property of Schréder SA. In no case, it can be used for unauthorized purposes. It can not be reproduced or communicated to third parties without Schréder's express and written agreement. Infringement gives rights to damages.

\* More information on luminaire compatibility is available in the d