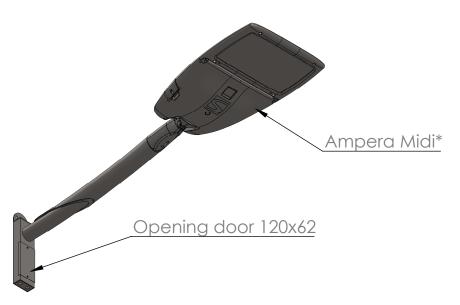

Specifications and measurements are of an indicative nature and subject to change without notice

## Ito wall 750

**Schréder**Experts in lightability™

| Scale: 1:15      | Material: Steel galvanised |
|------------------|----------------------------|
| Date: 06-09-2019 | Weight:6.5Kgs              |

Schréder SA (Rue de Lusambo 67, 1190 Brussels, Belgium).

This document, its content and all related intellectual property rights, notably on the drawings and design, are owned by and remains the property of Schréder SA. In no case, it can be used for unauthorized purposes. It can not be reproduced or communicated to third parties without Schréder's express and written agreement. Infringement gives rights to damages.

\* More information on luminaire compatibility is available in the datas